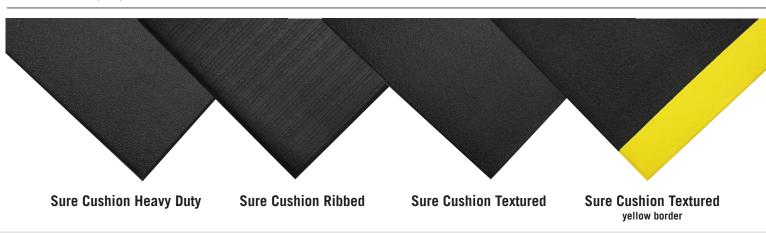

## Anti-Fatigue Mats • Indoor

Sure Cushion mats are designed to provide floor protection and ergonomic benefits in dry environments.

- Sure Cushion Ribbed mats feature 3/8-inch ribbed PVC foam
- Sure Cushion Textured mats feature 3/8-inch textured PVC foam; available in solid charcoal or charcoal with yellow borders on two sides
- Sure Cushion Heavy Duty mats feature 1/2-inch PVC foam with beveled edges to provide a safe transition from the floor to the mat

**Sure Cushion Heavy Duty** 

|          | e eachier neary bacy |
|----------|----------------------|
| Size     | Product Weight       |
| 3' x 60' | 180 lbs.             |
|          |                      |

Sure Cushion Ribbed

**Sure Cushion Textured** 

**Sure Cushion Heavy Duty** 

Sure Cushion Textured yellow border